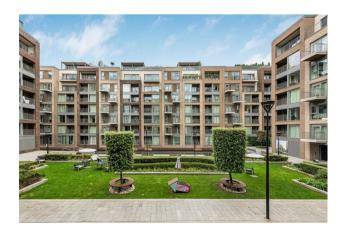

## £750,000 Freehold

A bright and spacious modern one bedroom apartment situated on the first floor of this popular development measuring approx. 583sq.ft (54.2sq.m) located in heart of Chelsea Creek. This stylishly apartment offers an open plan reception with an integrated kitchen and access to a balcony which overlooks one of the communal gardens and picturesque dock. Additionally, there is a utility cupboard housing a washer dryer, good storage throughout, wood flooring, comfort cooling and under-floor heating. The idyllic canal side development which was built by the renowned Berkeley St George offers On-site a resident's gym, swimming pool, spa and 24-hour concierge. Chelsea Creek is located nearby to Imperial Wharf Overground station and half a mile away you will find Fulham Broadway Underground station which offers District line services both offering excellent links around London as well as the famous Kings Road which offers a wide range of designer boutiques, top class restaurants, bars and quaint cafes.