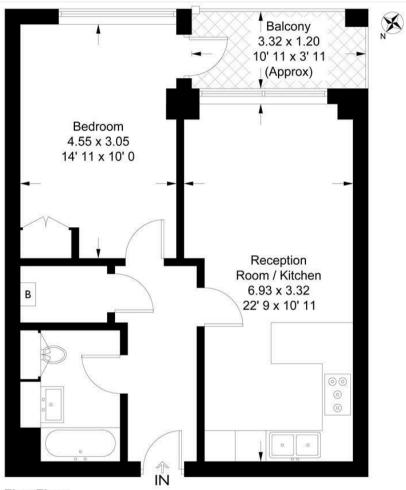

#### **Lockside House**

Approximate Gross Internal Area = 540 sq ft / 50.2 sq m Balcony = 43 sq ft / 4 sq m  $\,$ 

GARTONJONES

#### First Floor

This plan is not to scale and must be used as layout guidance only. All measurements and areas are approximate and should not be relied upon to provide accurate information. This plan must not be relied upon when making property valuations, design considerations or any other such relevant decisions. We accept no responsibility or liability (whether in contract, tont or otherwise) in relation to any loss whatsoever arising from or in connection with any use of this plan or the adequacy, accuracy or completeness of it or any information within it.