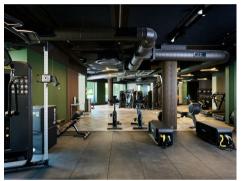

## £750,000 Freehold

A bright and spacious modern one bedroom apartment situated on the first floor of this popular development measuring approx. 583sq.ft (54.2sq.m) located in heart of Chelsea Creek. This stylishly apartment offers an open plan reception with an integrated kitchen and access to a balcony which overlooks one of the communal gardens and picturesque dock. Additionally, there is a utility cupboard housing a washer dryer, good storage throughout, wood flooring, comfort cooling and under-floor heating. The idyllic canal side development which was built by the renowned Berkeley St George offers On-site a resident's gym, swimming pool, spa and 24-hour concierge. Chelsea Creek is located nearby to Imperial Wharf Overground station and half a mile away you will find Fulham Broadway Underground station which offers District line services both offering excellent links around London as well as the famous Kings Road which offers a wide range of designer boutiques, top class restaurants, bars and quaint cafes.

- · One Bedroom Apartment
- · 1st Floor With Lift
- Balcony
- · Modern Open Plan Living
- · 583sqft (54.2sqm)
- · 24 Hour Concierge
- · Spa With Gym & Swimming Pool
- Walking Distance Of Imperial Wharf Overground 0.1m & Fulham Broadway Underground 0.5m
- EPC B (82)