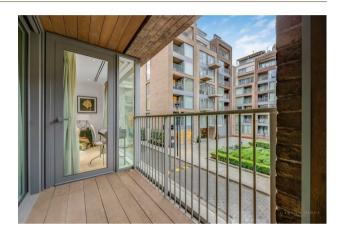

## £750,000 Freehold

A bright and spacious modern one bedroom apartment situated on the first floor of this popular development measuring approx. 583sq.ft (54.2sq.m) located in heart of Chelsea Creek. This stylishly apartment offers an open plan reception with an integrated kitchen and access to a balcony which overlooks one of the communal gardens and picturesque dock. Additionally, there is a utility cupboard housing a washer dryer, good storage throughout, wood flooring, comfort cooling and under-floor heating. The idyllic canal side development which was built by the renowned Berkeley St George offers On-site a resident's gym, swimming pool, spa and 24-hour concierge. Chelsea Creek is located nearby to Imperial Wharf Overground station and half a mile away you will find Fulham Broadway Underground station which offers District line services both offering excellent links around London as well as the famous Kings Road which offers a wide range of designer boutiques, top class restaurants, bars and quaint cafes.

- · One Bedroom Apartment
- · 1st Floor With Lift
- Balcony
- · Modern Open Plan Living
- · 583sqft (54.2sqm)
- · 24 Hour Concierge
- · Spa With Gym & Swimming Pool
- Walking Distance Of Imperial Wharf Overground 0.1m & Fulham Broadway Underground 0.5m
- EPC B (82)