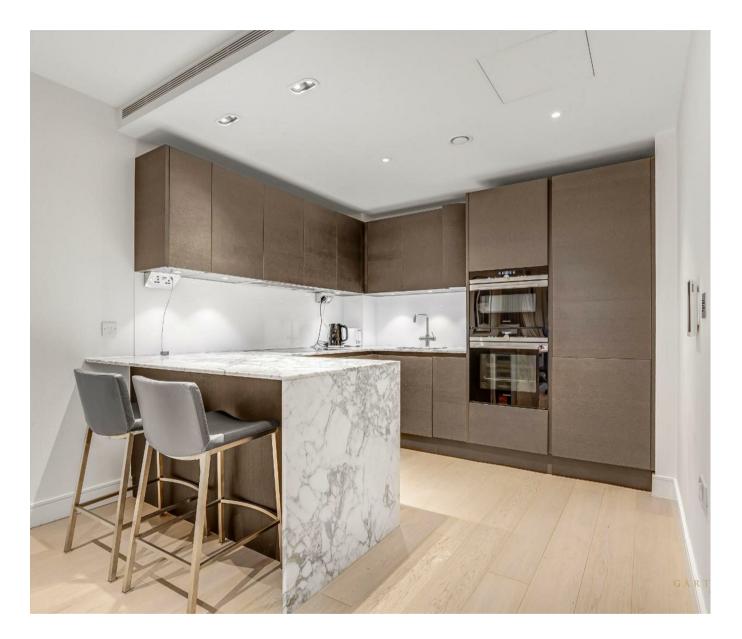

## £750,000 Freehold

A bright and spacious modern one bedroom apartment situated on the first floor of this popular development measuring approx. 583sq.ft (54.2sq.m) located in heart of Chelsea Creek. This stylishly apartment offers an open plan reception with an integrated kitchen and access to a balcony which overlooks one of the communal gardens and picturesque dock. Additionally, there is a utility cupboard housing a washer dryer, good storage throughout, wood flooring, comfort cooling and under-floor heating. The idyllic canal side development which was built by the renowned Berkeley St George offers On-site a resident's gym, swimming pool, spa and 24-hour concierge. Chelsea Creek is located nearby to Imperial Wharf Overground station and half a mile away you will find Fulham Broadway Underground station which offers District line services both offering excellent links around London as well as the famous Kings Road which offers a wide range of designer boutiques, top class restaurants, bars and quaint cafes.

- · One Bedroom Apartment
- · 1st Floor With Lift
- Balcony
- · Modern Open Plan Living
- · 583sqft (54.2sqm)
- · 24 Hour Concierge
- · Spa With Gym & Swimming Pool
- Walking Distance Of Imperial Wharf Overground 0.1m & Fulham Broadway Underground 0.5m
- EPC B (82)